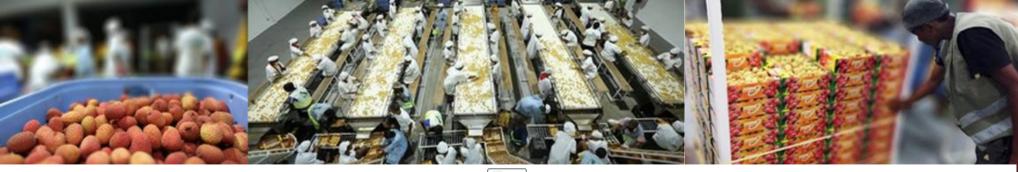

#### Lychee

Madagascar produces about 100,000 tons of lychees per year and is the third-largest producer of lychees in the world, behind China and India. A quarter of Madagascar's production is exported to the European Union, which represents 80% of the EU's lychee imports.

#### Fresh Lychee of Madagascar

#### **Main Product**

Fresh Lychee