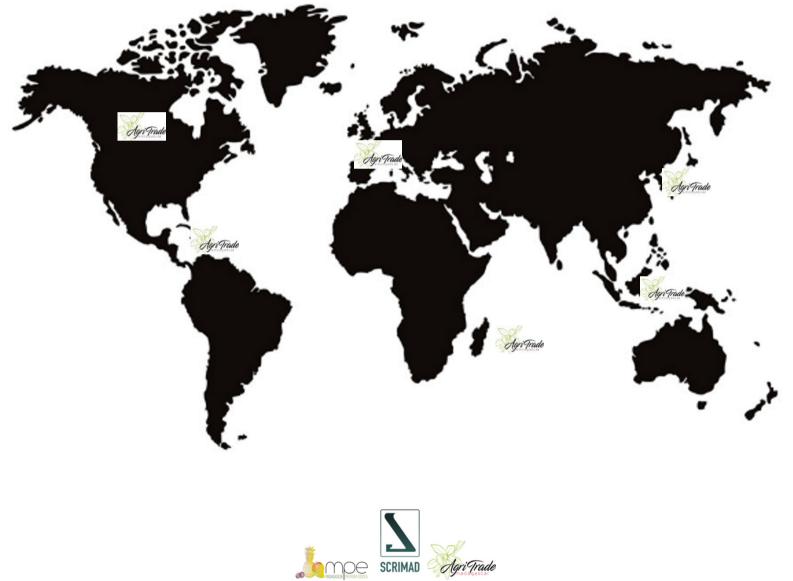

| MOQ     | EXPORT<br>SEASON* | PACKAGING                                                               |
|----------------------------------------------------------------------|---------|-------------------|-------------------------------------------------------------------------|
| All types of Vanilla:<br>Gourmet<br>Black TK<br>Red Europe<br>Red US | 200 kg  | October till May  | IN CARDBOARD OF<br>25 KG FOR :<br>• BLACK TK<br>• RED EUROP<br>• RED US |
| Cuts<br>Loose bean                                                   | 1000 kg |                   | IN CARDBOARD OF 15 KG FOR<br>- CUTS                                     |

\* Period to be changed according to the decision of the Ministry of Commerce of Madagascar



#### **EXPORTATION AREA**





#### **KEY NUMBERS**



1993 : creation of SCRIMAD SARL



Turnover: ± 9,7 M USD



2014 : creation of MPE SA



More than 25 years of experience in exportation of fruits, spices dry grains of Madagascar



2016 : creation of AGRITRADE SARL



Hires 130 permanent workers and 800 part-time workers during the campaign of lychee



### **OUR VISION**

To develop the practice of BIOLOGIC FARMING & FAIR TRADE in Madagascar



To be a REFERENCE SUPPLIER OF THE PRODUCT OF MADAGASCAR

To be an active operator in the ENVIRONMENT PROTECTION/CSR



## **CSR POLICY**

#### Development of producers and cooperation

We work with Malagasy producers and farmer cooperatives in a fair and equitable manner We ensure producers the sustainability of their, activities, health care, well-being and their educat