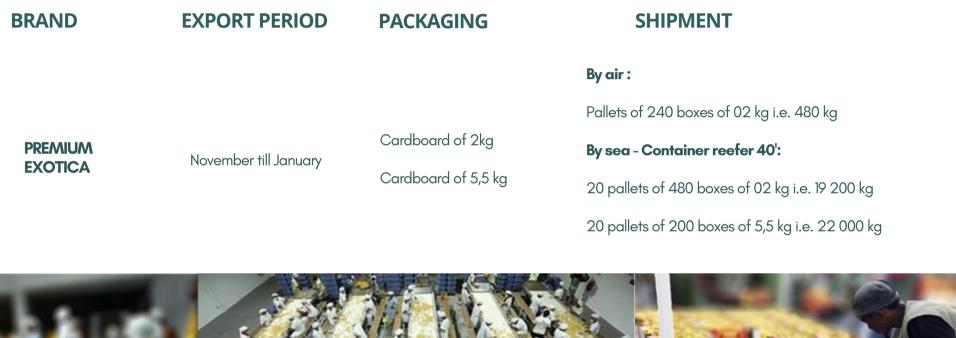

MPE Masdagascar Premium Exotica

#### Puree PRODUCT **PRODUCTION PERIOD** PACKAGING MOQ Organic / Conventional November till December Lychee Drums of 200kg net Passion fruit January till June Reefer 20': 72 drums October till November Mango (unpalletized) April till May Guava Drums of 190kg net Reefer 40': May till June Soursop 120 drums (palletized) Conventional Tamarind August till September