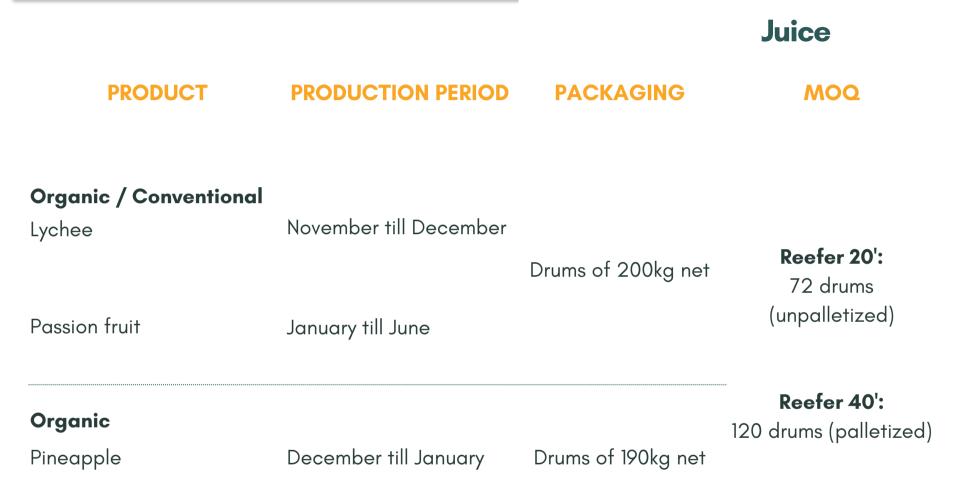

#### Puree PRODUCT **PRODUCTION PERIOD** PACKAGING MOQ Organic / Conventional November till December Lychee Drums of 200kg net Passion fruit January till June Reefer 20': 72 drums October till November Mango (unpalletized) April till May Guava Drums of 190kg net Reefer 40': May till June Soursop 120 drums (palletized) Conventional Tamarind August till September