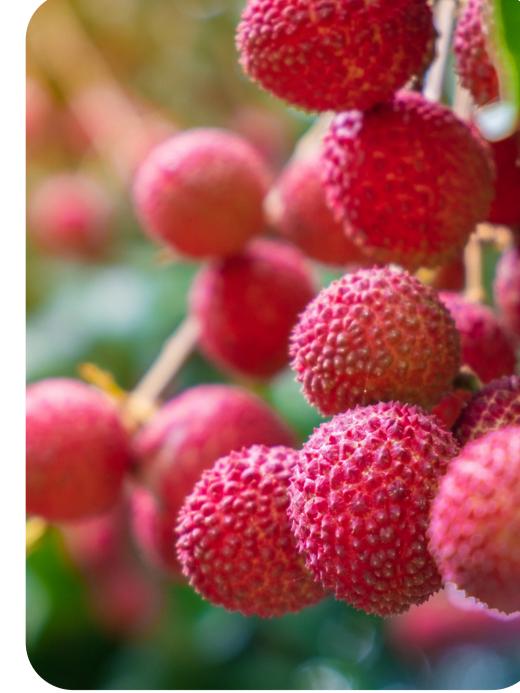

#### Lychee

Madagascar produces about 100,000 tons of lychees per year and is the third-largest producer of lychees in the world, behind China and India. A quarter of Madagascar's production is exported to the European Union, which represents 80% of the EU's lychee imports.

#### Fresh Lychee of Madagascar

#### **Main Product**

Fresh Lychee